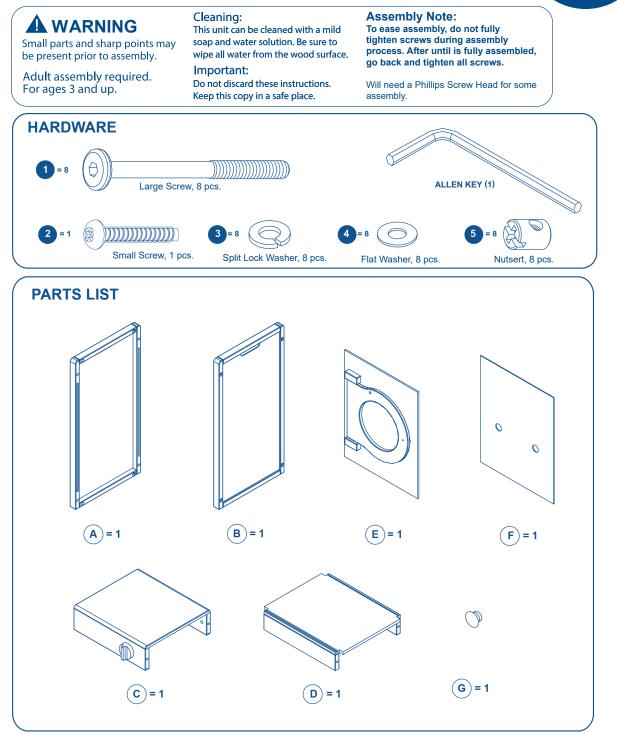

## ASSEMBLY INSTRUCTIONS





# Modern Washer



**DiscountSchoolSupply.com** 1-800-627-2829 ©2022 Excelligence Learning Corporation



## ASSEMBLY INSTRUCTIONS



### **ASSEMBLY DIAGRAM**



1. Place flat washer (4) and lock washer (3) on large screw.

2. Insert nutsert (5) into bottom panel (D). Hold nutsert (5) into place as you insert large screw (1) into side panel (A).

3. Follow Step 2. Keep some space to slide front panel (E) and back panel (F) into place.

### Step 2

4. Before placing washer top (C), add nutsert (5).

5. Place washer top (C) into place. Pieces will all fit together. Insert large screw (1) into top panel (C).

#### Step 3

6. Add door knob (G) using small screw (2).



Ô

G