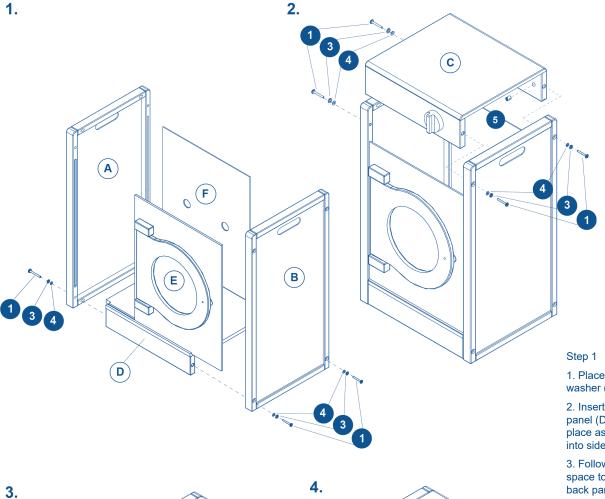

### **ASSEMBLY DIAGRAM**

1. Place flat washer (4) and lock washer (3) on large screw.

2. Insert nutsert (5) into bottom panel (D). Hold nutsert (5) into place as you insert large screw (1) into side panel (A).

3. Follow Step 2. Keep some space to slide front panel (E) and back panel (F) into place.

### Step 2

4. Before placing washer top (C), add nutsert (5).

5. Place washer top (C) into place. Pieces will all fit together. Insert large screw (1) into top panel (C).