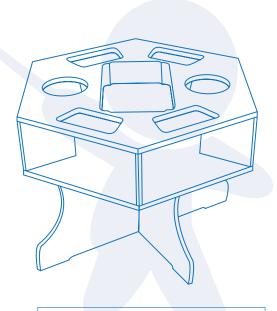

## **Science Activity Table**

## **Assembly Instructions:**

- 1. Slide the two base pieces together as shown below, so that they interlock.
- 2. Place the tabletop on the base, making sure the orientation is aligned with the holes in the underside of the top assembly with the holes in the base. If all eight holes of the base do not align with the predrilled holes in the bottom of the top assembly turn the top assembly 90 degrees until they line up together.
- 3. Attach to the tabletop using eight 2" decorative screws, inserting them through the bottom of the top assembly into the base.