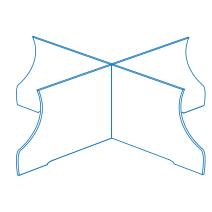

## **Assembly Instructions:**

- 1. Slide the two base pieces together as shown below, so that they interlock.
- 2. Place the tabletop on the base, making sure the orientation is aligned with the holes in the underside of the top assembly with the holes in the base. If all eight holes of the base do not align with the predrilled holes in the bottom of the top assembly turn the top assembly 90 degrees until they line up together.
- 3. Attach to the tabletop using eight 2" decorative screws, inserting them through the bottom of the top assembly into the base.