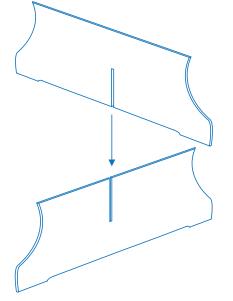

## **Assembly Instructions:**

- 1. Slide the two base pieces together as shown below, so that they interlock.
- 2. Place the tabletop on the base, making sure the orientation is aligned with the holes in the underside of the top assembly with the holes in the base. If all eight holes of the base do not align with the predrilled holes in the bottom of the top assembly turn the top assembly 90 degrees until they line up together.
- 3. Attach to the tabletop using eight 2" decorative screws, inserting them through the bottom of the top assembly into the base.